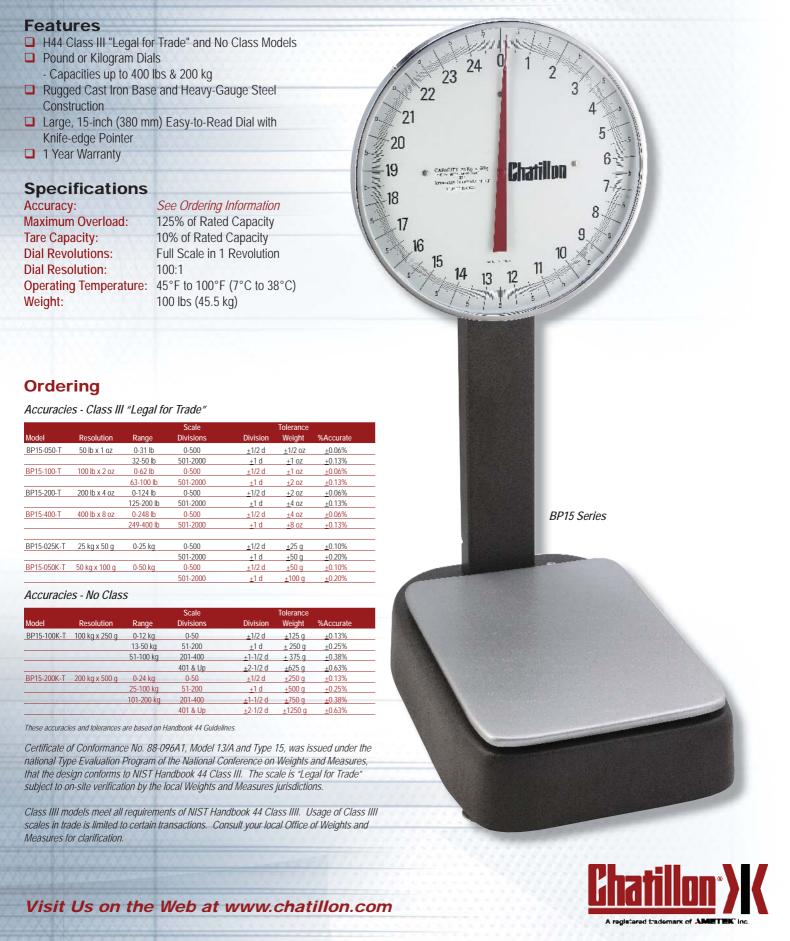

## BP15 Series Bench Platform Scales

Specification Sheet SS-BP15-1206 December 2006

The CHATILLON® BP15 Series bench platform scale features a large, easy-to-read 15-inch (380 mm) dial with knife-edge pointer for accurate measurements. Scales are supplied for H44 Class III "Legal for Trade" applications. Designed for platform use, the BP15 features a rugged cast-iron base with heavy-gauge steel platform for excellent stability. The scale's mounting feet are adjustable. Options include a stainless steel platform, 7-inch (178 mm) deep provisional pan and quick tare knob. Tare adjustments may be made up to 10% of rated capacity. The scale's head cover and column back are removable for easy access to the dial mechanism and the dashpot. Units are shipped assembled.