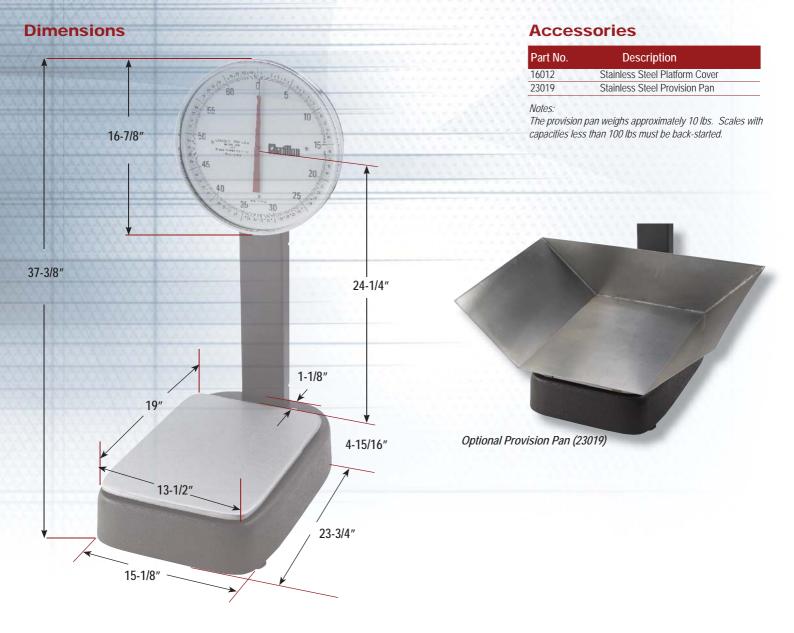

## BP15 Series Bench Platform Scales

Specification Sheet SS-BP15-1206 December 2006

The CHATILLON® BP15 Series bench platform scale features a large, easy-to-read 15-inch (380 mm) dial with knife-edge pointer for accurate measurements. Scales are supplied for H44 Class III "Legal for Trade" applications. Designed for platform use, the BP15 features a rugged cast-iron base with heavy-gauge steel platform for excellent stability. The scale's mounting feet are adjustable. Options include a stainless steel platform, 7-inch (178 mm) deep provisional pan and quick tare knob. Tare adjustments may be made up to 10% of rated capacity. The scale's head cover and column back are removable for easy access to the dial mechanism and the dashpot. Units are shipped assembled.