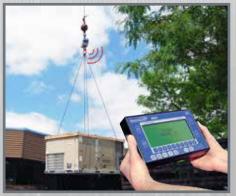

### Fully Integrated RFX™ Wireless Weighing Technology

- Control Scale Functions Directly from the Indicator, Including On & Off
- Communicates with up to Six Scales with a 300' (90m) Line of Sight
- Easy-to-Use Indicator Allows Users to Show the Weights in Cumulative Total, Individual Weights Per Pad or Scale, and/or Center of Balance
- Store & Recall Up to Ten Arm Records & Offers Continuous & On-Demand Print Outputs
- Display Lock Allows Users to Lock Indicator Preferences for Future Weighings
- 0.5" (13mm), Backlit, Display Characters
- The Indicator also Offers a 'Read-Only' Selection for Use in Tandem with Other Indicators
- Commercially Available AA Batteries Last up to 40 Hours (Batteries Included)

## Fully Integrated RFX™ Wireless Weighing Technology

- Control Scale Functions Directly from the Indicator Communicate with up to Four Scales with a 300' (90m) Line of Sight - Easy to Use Indicator Shows Weights in a Variety of Ways
- Store & Recall Up to 100 Records & Offers Continuous & On Demand Print Outputs
- Large, 3.3" (84mm) Graphic LCD Display with Backlight
- RS232 Output
- Standard AA Batteries Last up to 40 Hours