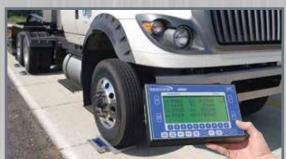

### Fully Integrated RFX™ Wireless Weighing Technology

- Control Scale Functions Directly from the Indicator, Including On & Off
- Communicates with up to Six Scales with a 300' (90m) Line of Sight
- Easy-to-Use Indicator Allows Users to Show the Weights in Cumulative Total, Individual Weights Per Pad or Scale, and/or Center of Balance
- Store & Recall Up to Ten Arm Records & Offers Continuous & On-Demand Print Outputs
- Display Lock Allows Users to Lock Indicator Preferences for Future Weighings
- 0.5" (13mm), Backlit, Display Characters
- The Indicator also Offers a 'Read-Only' Selection for Use in Tandem with Other Indicators
- Commercially Available AA Batteries Last up to 40 Hours (Batteries Included)

## Fully Integrated RFX™ Wireless Weighing Technology

- Control Scale Functions Directly from the Indicator Communicate with up to Four Scales with a 300' (90m) Line of Sight - Easy to Use Indicator Shows Weights in a Variety of Ways
- Store & Recall Up to 100 Records & Offers Continuous & On Demand Print Outputs
- Large, 3.3" (84mm) Graphic LCD Display with Backlight
- RS232 Output
- Standard AA Batteries Last up to 40 Hours