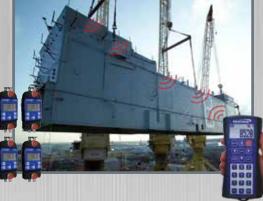

## RFX Inclicator

**Wireless Scale Control & Data Collection** 

Intercomp's HH60<sup>™</sup> RFX Indicator provides the ability to easily process weight related data for monitoring and controlling loads. USB/RS232 output ensures weight records can be stored and downloaded in a variety of ways.

### Fully Integrated RFX™ Wireless Weighing Technology

- Control Scale Functions Directly from the Indicator, Including On & Off
- Communicates with up to Six Scales with a 300' (90m) Line of Sight
- Easy-to-Use Indicator Allows Users to Show the Weights in Cumulative Total, Individual Weights Per Pad or Scale, and/or Center of Balance
- Store & Recall Up to Ten Arm Records & Offers Continuous & On-Demand Print Outputs
- Display Lock Allows Users to Lock Indicator Preferences for Future Weighings
- 0.5" (13mm), Backlit, Display Characters
- The Indicator also Offers a 'Read-Only' Selection for Use in Tandem with Other Indicators
- Commercially Available AA Batteries Last up to 40 Hours (Batteries Included)

# HH400 M (MMH)) RFX Inclicator

**Ergonomic, Wireless Data Collection & Scale Control** 

Intercomp's HH400™ (IWH) RFX Indicator is an ideal wireless remote display for viewing and controlling scales from up to 300' (90m), line of sight. It offers three display modes, depending on your operational requirements and allows simultaneous viewing of data from up to four scales, including total weight. The large, 3.3" (84mm) graphic display (measured diagonally) is standard with backlight for improved visibility from most viewing angles. Also features output to RFX™ Enabled Wireless Printers, Memory Storage, and RS232 output.

## Fully Integrated RFX™ Wireless Weighing Technology

- Control Scale Functions Directly from the Indicator Communicate with up to Four Scales with a 300' (90m) Line of Sight - Easy to Use Indicator Shows Weights in a Variety of Ways
- Store & Recall Up to 100 Records & Offers Continuous & On Demand Print Outputs
- Large, 3.3" (84mm) Graphic LCD Display with Backlight
- RS232 Output
- Standard AA Batteries Last up to 40 Hours