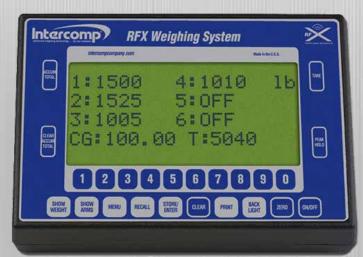

# HH400 M (MMH)) RFX Inclicator

**Ergonomic, Wireless Data Collection & Scale Control** 

Intercomp's HH400™ (IWH) RFX Indicator is an ideal wireless remote display for viewing and controlling scales from up to 300' (90m), line of sight. It offers three display modes, depending on your operational requirements and allows simultaneous viewing of data from up to four scales, including total weight. The large, 3.3" (84mm) graphic display (measured diagonally) is standard with backlight for improved visibility from most viewing angles. Also features output to RFX™ Enabled Wireless Printers, Memory Storage, and RS232 output.

## Fully Integrated RFX™ Wireless Weighing Technology

- Control Scale Functions Directly from the Indicator Communicate with up to Four Scales with a 300' (90m) Line of Sight - Easy to Use Indicator Shows Weights in a Variety of Ways
- Store & Recall Up to 100 Records & Offers Continuous & On Demand Print Outputs
- Large, 3.3" (84mm) Graphic LCD Display with Backlight
- RS232 Output
- Standard AA Batteries Last up to 40 Hours

### Includes

- Handheld Weighing Indicator
- Carrying Case

View Single Scale Weight Reading (Default Screen)

Read up to four scales simultaneously, including Total, Gross, Net, Tare & Peak - All On One Screen!