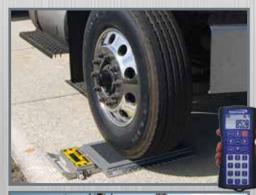

## RFX Inclicator

**Wireless Scale Control & Data Collection** 

Intercomp's HH60<sup>™</sup> RFX Indicator provides the ability to easily process weight related data for monitoring and controlling loads. USB/RS232 output ensures weight records can be stored and downloaded in a variety of ways.

# HH400 M (MMH)) RFX Inclicator

**Ergonomic, Wireless Data Collection & Scale Control** 

Intercomp's HH400™ (IWH) RFX Indicator is an ideal wireless remote display for viewing and controlling scales from up to 300' (90m), line of sight. It offers three display modes, depending on your operational requirements and allows simultaneous viewing of data from up to four scales, including total weight. The large, 3.3" (84mm) graphic display (measured diagonally) is standard with backlight for improved visibility from most viewing angles. Also features output to RFX™ Enabled Wireless Printers, Memory Storage, and RS232 output.