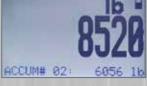

### Includes

- Handheld Weighing Indicator
- Carrying Case

View Single Scale Weight Reading (Default Screen)

Read up to four scales simultaneously, including Total, Gross, Net, Tare & Peak - All On One Screen!