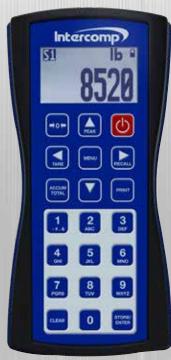

# HH400 M (MMH)) RFX Inclicator

**Ergonomic, Wireless Data Collection & Scale Control** 

Intercomp's HH400™ (IWH) RFX Indicator is an ideal wireless remote display for viewing and controlling scales from up to 300' (90m), line of sight. It offers three display modes, depending on your operational requirements and allows simultaneous viewing of data from up to four scales, including total weight. The large, 3.3" (84mm) graphic display (measured diagonally) is standard with backlight for improved visibility from most viewing angles. Also features output to RFX™ Enabled Wireless Printers, Memory Storage, and RS232 output.

## Fully Integrated RFX™ Wireless Weighing Technology

- Control Scale Functions Directly from the Indicator Communicate with up to Four Scales with a 300' (90m) Line of Sight - Easy to Use Indicator Shows Weights in a Variety of Ways
- Store & Recall Up to 100 Records & Offers Continuous & On Demand Print Outputs
- Large, 3.3" (84mm) Graphic LCD Display with Backlight
- RS232 Output
- Standard AA Batteries Last up to 40 Hours