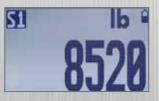

### Includes

- Handheld Weighing Indicator
- Carrying Case

View Single Scale Weight Reading (Default Screen)

Read up to four scales simultaneously, including Total, Gross, Net, Tare & Peak - All On One Screen!