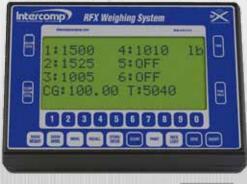

### Handheld Weighing Indicator

| - BEARIN | Section 19 |
|----------|------------|
|          | - SE       |
|          |            |
|          | 1 11 956 P |
|          | - BOO      |
| 12       |            |

| РТ20™ | CPU |
|-------|-----|
|       |     |

Compatible with these **Intercomp Scale Systems:** 

#### **CW250™**

**Platform Scales** 

|                                   | nanuneiu weigining muicator                                 | F120····· GPU                                  |
|-----------------------------------|-------------------------------------------------------------|------------------------------------------------|
| RFX™ Wireless                     | •                                                           | •                                              |
| Cabled Scale Compatible           |                                                             | •                                              |
| Number of Scales                  | 12                                                          | 32                                             |
| Line of Site                      | 300' (90m)                                                  | 300' (90m)                                     |
| Memory                            |                                                             | 2,047 Weight Records                           |
| Battery Type                      | Standard AA                                                 | Standard D-Cell                                |
| Battery Life                      | Up to 40 Hours                                              | Up to200 Hours                                 |
| Display                           | 4-Digit LCD                                                 | 15-Digit LCD                                   |
| Backlight                         | •                                                           | •                                              |
| Read Only Mode                    | •                                                           |                                                |
| USB/RS232 Output                  | •                                                           | •                                              |
| Set Latitude/Altitude Corrections | •                                                           | •                                              |
| Vehicle/User Information Fields   |                                                             | •                                              |
| Time/Date Stamp                   |                                                             | •                                              |
| Weatherproof/Waterproof           |                                                             | •                                              |
| Controls:                         |                                                             |                                                |
| Continuous Printing               | •                                                           |                                                |
| Calibrate                         | •                                                           | •                                              |
| On/Off                            | •                                                           | •                                              |
| Zero Scale(s)                     | •                                                           | •                                              |
| On-Demand Printing                | •                                                           | •                                              |
| Tare                              | •                                                           | •                                              |
| Peak                              | •                                                           | •                                              |
| lb/kg                             | •                                                           | •                                              |
| Set Alarm/Tare/Arm                |                                                             | •                                              |
| Screens:                          |                                                             |                                                |
| Individual Weight                 | •                                                           |                                                |
| Gross/NET/Tare                    | •                                                           |                                                |
| Axle Group                        | •                                                           | •                                              |
| Accumulative Total                | •                                                           | •                                              |
| Center of Balance                 | •                                                           | •                                              |
| Tare                              |                                                             | •                                              |
| Includes:                         | Indicator, Rechargeable<br>Batteries, Battery Charger, Case | CPU, Waterproof Case, Printer,<br>Power Supply |