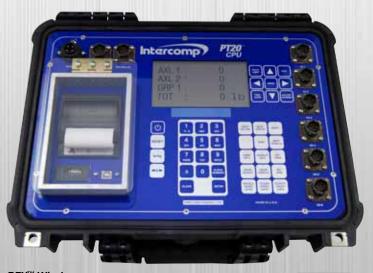

The PT20™ CPU is self-enclosed with a thermal printer in a rugged, all-weather case for use in even the most remote locations and the Handheld Wireless Weighing Indicator offers a light-weight handheld alternative with much of the same functionality as the PT20™CPU. Both systems free you of cables and enhance performance.

| РТ20™ | CPU |
|-------|-----|
|       |     |

Compatible with these **Intercomp Scale Systems:** 

#### **CW250™**

**Platform Scales** 

|                                   | nanuneiu weigining muicator                                 | F120····· GPU                                  |
|-----------------------------------|-------------------------------------------------------------|------------------------------------------------|
| RFX™ Wireless                     | •                                                           | •                                              |
| Cabled Scale Compatible           |                                                             | •                                              |
| Number of Scales                  | 12                                                          | 32                                             |
| Line of Site                      | 300' (90m)                                                  | 300' (90m)                                     |
| Memory                            |                                                             | 2,047 Weight Records                           |
| Battery Type                      | Standard AA                                                 | Standard D-Cell                                |
| Battery Life                      | Up to 40 Hours                                              | Up to200 Hours                                 |
| Display                           | 4-Digit LCD                                                 | 15-Digit LCD                                   |
| Backlight                         | •                                                           | •                                              |
| Read Only Mode                    | •                                                           |                                                |
| USB/RS232 Output                  | •                                                           | •                                              |
| Set Latitude/Altitude Corrections | •                                                           | •                                              |
| Vehicle/User Information Fields   |                                                             | •                                              |
| Time/Date Stamp                   |                                                             | •                                              |
| Weatherproof/Waterproof           |                                                             | •                                              |
| Controls:                         |                                                             |                                                |
| Continuous Printing               | •                                                           |                                                |
| Calibrate                         | •                                                           | •                                              |
| On/Off                            | •                                                           | •                                              |
| Zero Scale(s)                     | •                                                           | •                                              |
| On-Demand Printing                | •                                                           | •                                              |
| Tare                              | •                                                           | •                                              |
| Peak                              | •                                                           | •                                              |
| lb/kg                             | •                                                           | •                                              |
| Set Alarm/Tare/Arm                |                                                             | •                                              |
| Screens:                          |                                                             |                                                |
| Individual Weight                 | •                                                           |                                                |
| Gross/NET/Tare                    | •                                                           |                                                |
| Axle Group                        | •                                                           | •                                              |
| Accumulative Total                | •                                                           | •                                              |
| Center of Balance                 | •                                                           | •                                              |
| Tare                              |                                                             | •                                              |
| Includes:                         | Indicator, Rechargeable<br>Batteries, Battery Charger, Case | CPU, Waterproof Case, Printer,<br>Power Supply |