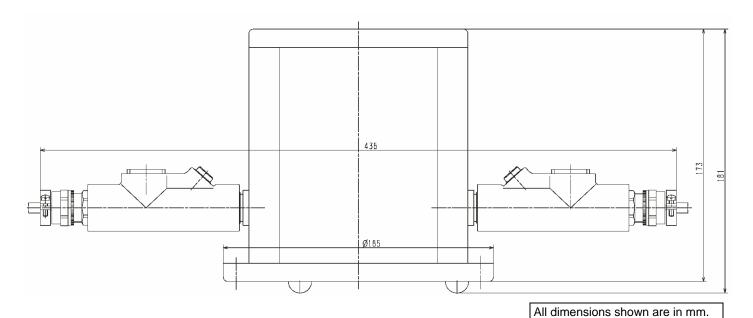

## **SPECIFICATIONS:**

FM / CSA Approval Rating: Class 1,2,3, Division 1, Groups A,B,C,D,E,F,G,T4.

Power Requirements: Vm = 100-240 VAC, 50/60Hz, 25VA

Dimensions: L= 17.2" W= 7.3" H= 7.1"

Cable Lengths: 8 ft. intrinsically safe cable with connector to FC or FCA.

8 ft. cable requiring hardwiring by licensed electrician.

Power Line Designations: WHITE = Neutral

BLACK = Line GREEN = Ground