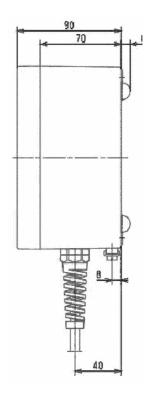

## **SPECIFICATIONS:**

FM / CSA Approval Rating: Class 1,2,3, Division 1, Groups A,B,C,D,E,F,G,T4.

Power Requirements: Vm = 100-240 VAC, 50/60Hz, 25VA

Housing Dimensions: L= 6.3" W= 6.3" H= 3.5"

Cable Lengths:

3 ft. of cable to with plug to connect in safe area.

65 ft. intrinsically safe cable to connect to FC or FCA.