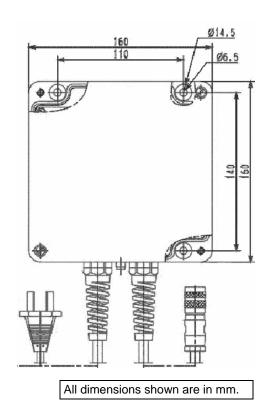

## **SPECIFICATIONS:**

FM / CSA Approval Rating: Class 1,2,3, Division 1, Groups A,B,C,D,E,F,G,T4.

Power Requirements: Vm = 100-240 VAC, 50/60Hz, 25VA

Housing Dimensions: L= 6.3" W= 6.3" H= 3.5"

Cable Lengths:

3 ft. of cable to with plug to connect in safe area.

65 ft. intrinsically safe cable to connect to FC or FCA.